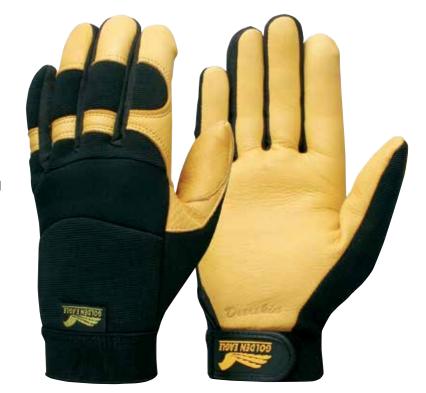

## **GOLDEN EAGLE WINTER**

## **FEATURES & BENEFITS**

- Curved fingers with perforated fourchettes for a snug fit and air circulation
- Black neoprene knuckle bar protection
- · Velcro closure for improved fit and comfort
- High abrasion resistance; Golden Eagles are built to last
- Wing thumb allows better open hand pulling and grabbing
- 3M™ Thinsulate™ lining for warmth

## **RECOMMENDED USES**

Cold Storage, Freezer rooms, Cold climates, Cables and Coupling, Reo Handling & Rope Handling, Gardening and landscaping.

| Code            | Size     | Pack Qty MOQ | <b>Carton QTY</b> |
|-----------------|----------|--------------|-------------------|
| COGLDEGLWYB000S | Small    | 12           | 60                |
| COGLDEGLWYB000M | Medium   | 12           | 60                |
| COGLDEGLWYB000L | Large    | 12           | 60                |
| COGLDEGLWYB00XL | X-Large  | 12           | 60                |
| COGLDEGLWYB02XL | 2X-Large | 12           | 60                |